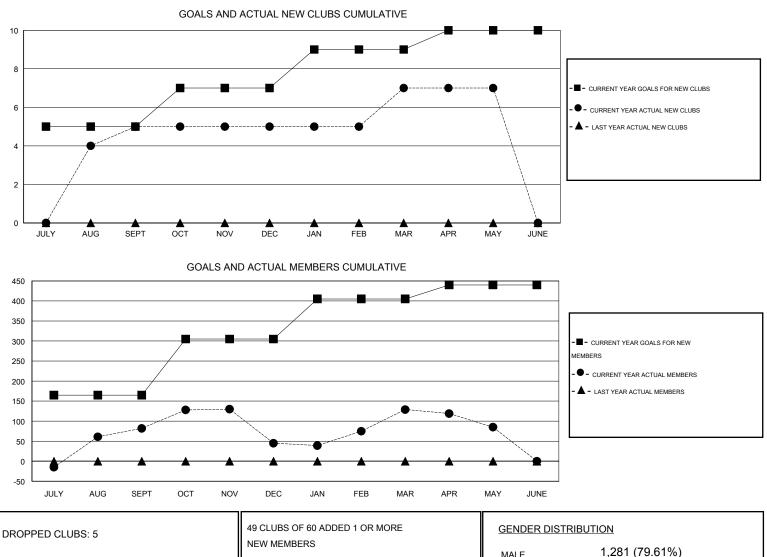

## MONTHLY MEMBERSHIP PROGRESS REPORT

District 317 F

Results as of: 5/31/2014

## ahesh Pasqual

| GMT:      | T: Mahesh Pasqual |                  |                     | LOCATIO                    | NDIA NDIA                   |                       |                    |                                  |                              | GMT CA 6                    |  |
|-----------|-------------------|------------------|---------------------|----------------------------|-----------------------------|-----------------------|--------------------|----------------------------------|------------------------------|-----------------------------|--|
|           |                   |                  | Clubs               |                            |                             | Members               |                    |                                  |                              |                             |  |
|           |                   | RESU             | LTS FOR 2013-2014   |                            |                             | RESULTS FOR 2013-2014 |                    |                                  |                              |                             |  |
| QUARTER   | 2                 | NEW CLUB<br>GOAL | ACTUAL NEW<br>CLUBS | ACTUAL<br>DROPPED<br>CLUBS | ACTUAL NET<br>GAIN/<br>LOSS | QUARTER               | NEW MEMBER<br>GOAL | ACTUAL TOTAL<br>MEMBERS<br>ADDED | ACTUAL<br>DROPPED<br>MEMBERS | ACTUAL NET<br>GAIN/<br>LOSS |  |
| JULY/AUG/ | /SEPT             | 5                | 5                   | 1                          | 4                           | JULY/AUG/SEPT         | 165                | 170                              | 88                           | 82                          |  |
| OCT/NOV/E | DEC               | 2                | 0                   | 4                          | -4                          | OCT/NOV/DEC           | 140                | 70                               | 107                          | -37                         |  |
| JAN/FEB/M | IAR               | 2                | 2                   | 0                          | 2                           | JAN/FEB/MAR           | 100                | 114                              | 30                           | 84                          |  |
| APR/MAY/J | JUNE              | 1                | 0                   | 0                          | 0                           | APR/MAY/JUNE          | 35                 | 14                               | 58                           | -44                         |  |

| TOTAL           | 283 |                       | NON-HEAD OF HOUSEHO | LD                             | 215 |
|-----------------|-----|-----------------------|---------------------|--------------------------------|-----|
| OTHER           | 179 |                       | HEAD OF HOUSEHOLD   |                                |     |
| CLUB CANCELLED  | 101 | ASSESSMENT DATA       |                     |                                | 185 |
| DECEASED        | 3   | CLICK HERE FOR HEALTH | FAMILY UNIT MEMBERS |                                | 400 |
| DROPPED MEMBERS |     |                       | FEMALE              | 320 (20.39%)                   |     |
|                 |     |                       | MALE                | 1,281 (79.61%)<br>328 (20.39%) |     |